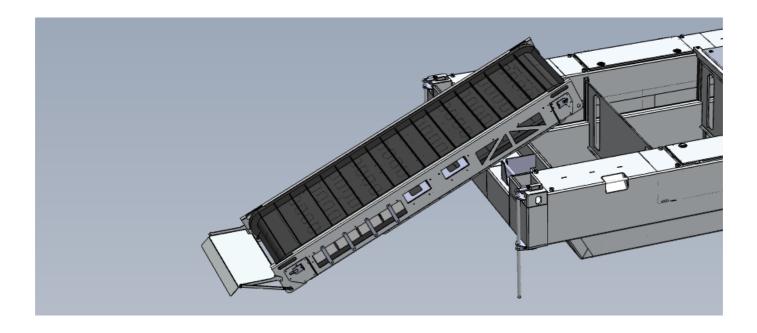

## BELT SKIMMER FOR THE FEB-I

| TECHNICAL SPECIFICATIONS – BELT SKIMMER |                                                                                                                |
|-----------------------------------------|----------------------------------------------------------------------------------------------------------------|
| Length                                  | 2,900 mm                                                                                                       |
| Width                                   | 1,000 mm                                                                                                       |
| Height                                  | 350 mm                                                                                                         |
| Belt width                              | 860 mm                                                                                                         |
| Weight incl. standard belt              | 100 kg                                                                                                         |
| Skimmer material                        | Seawater resistant aluminum. Special coating to reduce adhesion of oil etc. Bolts and nuts C4 stainless steel. |
| Mount on barge/vessel                   | Mounting bar connects skimmer to barge providing flexible and adjustable mount.                                |
| Skimming capacity                       | Up to 14,4 m3 oily water per hour (depending on belt speed, belt slope, sea condition etc.).                   |
| Skimmer endurance                       | Up to 72 hours based on FEB-I standard power pack (depending on belt speed, temperature etc.).                 |
| Belt driver                             | Drum motor 240 V AC, 250 W, belt speed adjustable via frequency converter (part of the FEB-I power pack).      |
| Other features                          | Built-in buoyancy, "pockets" for forklift, adjustable mounting holes, replaceable belt, bubble plate.          |